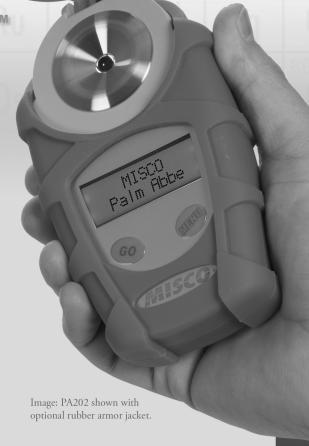

Shown with optional rubber armor jacket.

|                         | MISCO Palm Abbe                        | Competitor   |  |
|-------------------------|----------------------------------------|--------------|--|
| Prism Material          | SAPPHIRE (Comparable to Diamond)       | GLASS        |  |
| Detector Array Elements | 1,024 Elements                         | 128 Elements |  |
| Detector Resolution     | 3,256 ppi                              | 400 ppi      |  |
| Stainless Steel Well    | Ø                                      | ×            |  |
| Number of Scales        | Up to Five                             | One          |  |
| Display                 | 24 Alphanumeric<br>Characters x2 Lines | Four Digits  |  |
| Display Backlight       | $\square$                              | ×            |  |
| Evaporation Cover       | Ø                                      | ×            |  |
| Optional Rubber Armor   |                                        | ×            |  |
| Made In                 | U.S.A                                  | Asia         |  |