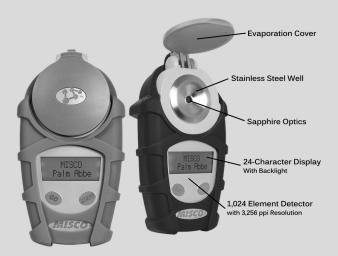

Shown with optional rubber armor jacket.

|                         | MISCO Palm Abbe                        | Competitor   |  |
|-------------------------|----------------------------------------|--------------|--|
| Prism Material          | SAPPHIRE (Comparable to Diamond)       | GLASS        |  |
| Detector Array Elements | 1,024 Elements                         | 128 Elements |  |
| Detector Resolution     | 3,256 ppi                              | 400 ppi      |  |
| Stainless Steel Well    | Ø                                      | ×            |  |
| Number of Scales        | Up to Five                             | One          |  |
| Display                 | 24 Alphanumeric<br>Characters x2 Lines | Four Digits  |  |
| Display Backlight       | $\square$                              | ×            |  |
| Evaporation Cover       | Ø                                      | ×            |  |
| Optional Rubber Armor   |                                        | ×            |  |
| Made In                 | U.S.A                                  | Asia         |  |