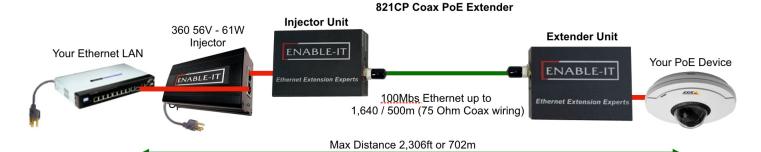

# 821CP COAX POE EXTENDER KIT

The 821CP Coax PoE Extender has a distance reach of up to 1,650ft (500m) over Coaxial Wiring.

You can add additional 328ft (100m) onto the end of each 821CP LAN output ports for a total distance of 2,306ft (702m) from device extension to device extension.

PoE Extenders use industry Coax standard BNC connectors to make installing in most any environment very easy.

Put your PoE device where you need to and not where you are limited to !