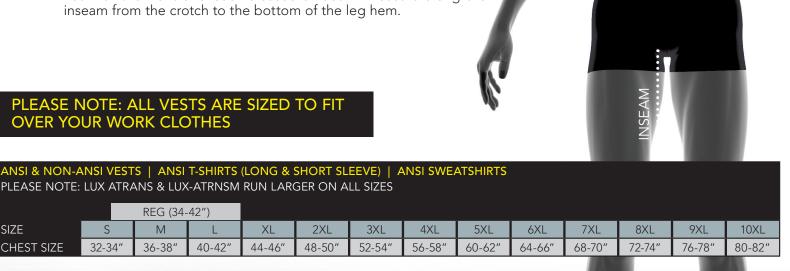

**Inseam:** Measure from the base of your crotch to the top of your shoe. For a more accurate measurement have someone take this measurement. You can also measure a similar pant that fits you well. Lay the pant flat with the front and back creased smooth. Measure along the inseam from the crotch to the bottom of the leg hem.

XL

44-46"

2XL

48-50"

PLEASE NOTE: ALL VESTS ARE SIZED TO FIT **OVER YOUR WORK CLOTHES** 

REG (34-42")

M

36-38"

32-34"

SIZE

CHEST SIZE

PLEASE NOTE: LUX ATRANS & LUX-ATRNSM RUN LARGER ON ALL SIZES

40-42"

| 1 | 2 | 3 | 4 | 5 | 6 | 7 | 8 | 9 | 10 |
|---|---|---|---|---|---|---|---|---|----|
|   |   |   |   |   |   |   |   |   |    |

4XL

56-58"

3XL

52-54"