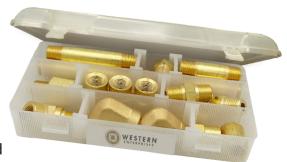

## MAINTENANCE AND WELDING KIT 1/4" NPT Pipe Thread Fittings

## A must have for maintenace departments, service trucks and piping contractors

Our Maintenance and Welding Fittings Kit is the perfect solution for maintenance departments, service trucks, and pipe contractors. Made with high-quality brass, this kit includes a wide range of fittings for various applications. Whether it's a repair or install, this kit has got you covered. The fittings are designed to withstand high-pressure applications and ensure a secure, leak-free connection. With this kit, you can increase your efficiency and productivity while maintaining the highest standards of quality.

## **KIT INCLUDES:**

- (3) BN-4-30HP NPT NIPPLES
- (2) P-4HP NPT MALE PLUGS
- (3) BN-4-20HP NPT NIPPLES
- (1) BA-4HP NPT ADAPTOR
- (3) BF-4HP NPT COUPLINGS
- (3) B-4HP NPT HEX NIPPLES
- (1) BSL-4HP NPT 45° ELBOW
- (2) BL-4HP NPT ELBOWS
- (2) PC-4HP NPT FEMALE CAPS