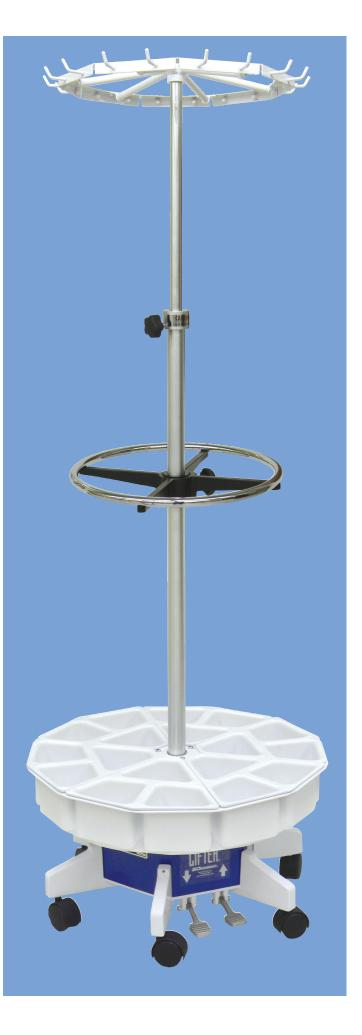

## **Blood Filtration Power Lifter #741318**

Single Column System <u>Features:</u> Safe air-operated system featuring an internal, rechargeable 12V battery Easy to operate:

- Foot pedal operates pneumatic air-glide system
- Column extends from 5' 7" to 7' 5" high
- Accommodates use of various leuko-depletion filters
- 18 powder coated steel hooks
- 6 removable blood collection sections. Each section has 3 bins for a total of 18 bins
- Rechargeable 12V battery & charger
- 6 non-conductive heavy-duty casters
- Optional Low Voltage Light Kit #741316
- Warranty- 5 Years