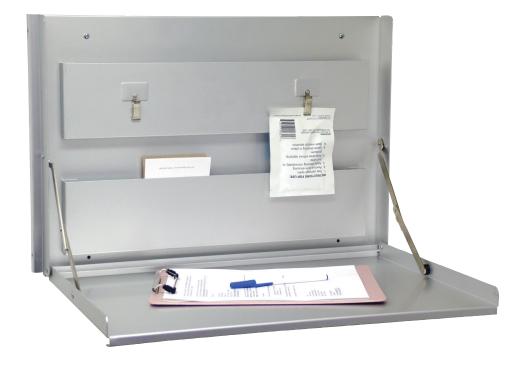

## Standard Wall Desk - #291501

Anodized aluminum wall desk provides a durable, compact and convenient workspace in any environment. This low-profile desk only protrudes 3 inches from the wall when closed and can be used in a standing or sitting position. The front panel offers a large work surface that smoothly opens and closes on strong metal folding hinges. Paperwork can be organized and secured in the 2 built-in pocket compartments on the back panel of the desk. Two Beamatic clips mounted on the top compartment hold items securely and within immediate reach. Each unit measures 15 inches high by 20 <sup>3</sup>/<sub>4</sub> inches wide by 3 inches deep and has drilled holes for easy mounting. These units include a 5 year warranty.

- Durable anodized aluminum
- Convenient, compact work area
- 2 large pocket compartments for storage
- 2 Beamatic clips to secure paperwork or tags
- Measures 15"H by 20 <sup>3</sup>/<sub>4</sub>"W by 3"D
- 5 Year Warranty Included