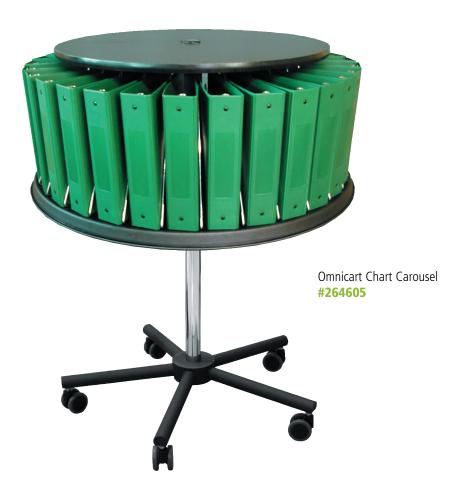

## **Omnicart Chart Carousel #264605**

Conserves valuable space at the nurse's station and offers convenient access to all patient/resident charts. Each tier independently rotates  $360^{\circ}$  and is uniquely designed to hold a maximum of thirty 1 1/2" or 2" top open and side open chart binders. Add optional Add-A-Tier units to increase storage capacity. This unit is designed to hold a maximum of  $30 - 1\frac{1}{2}$ " or 2" top and side open chart binder and includes a 5 year warranty.

## Features:

Size: Floor Single Tier - 49½"H x 36"W x 36"D Capacity: 30 Capacity - 1 x 30

- Organizer can be easily removed to store larger binders
- Binder storage area rotates 360°
- Multi tier storage area rotate independently
- Solid steel base provides for a low center of gravity
- 5 Year Warranty Included