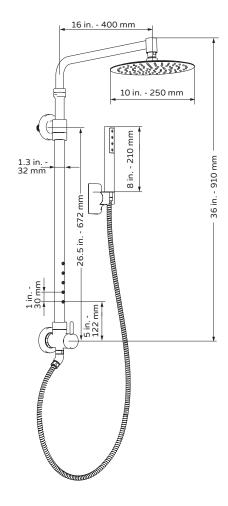

## PRODUCT FEATURES

- Surface mounted & pre-plumbed
- 10 inch rain showerhead
- 5 PULSE Power Nozzle Spray™
- Use any two functions at the same time
- · Conveniently located brass diverter
- $\bullet~180^\circ$  pivoting shower arm
- · Wand handshower
- Optional ADA compliant assist bar (not included)

#### **NOTES**

- Measure your actual product for rough-in details
- · Install this product according to the installation instructions
- · Mixing valve not included