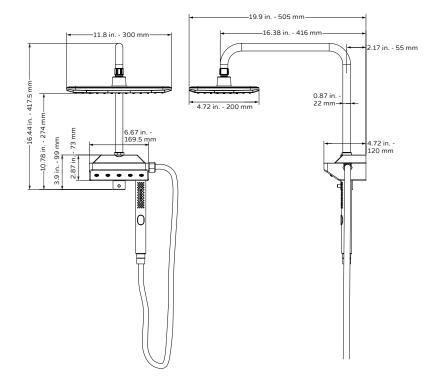

# AquaPower Shower System

Model # 1054-CH

**Specification Sheet** 

297 Anna St. | Watsonville, CA 95076 831.724.7300 www.PulseShowerSpas.com

## **TECHNICAL INFORMATION**

- Finishes: Chrome
- Fixtures: Chrome
- GPM: 2.5
- Connection: 1/2 NPT Brass Nipple

## PRODUCT FEATURES

- Surface mounted and pre-plumbed
- Oversized 11" rectangle showerhead
- Utilize any 2 functions simultaneously or seperately
- · Showerhead with air infusion technology
- Exclusive PULSE AquaPower Spray
- 3-function wand handshower
- Magnetic handshower and holder
- 180° horizontal pivoting shower arm